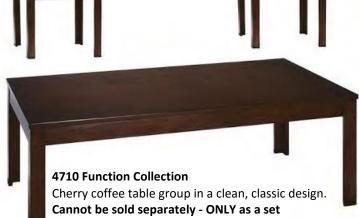

# 4710 "Function" Collection

LxWxH END TABLE

COFFEE TABLE 48" x 24" x 19" 22" x 22" x 23"