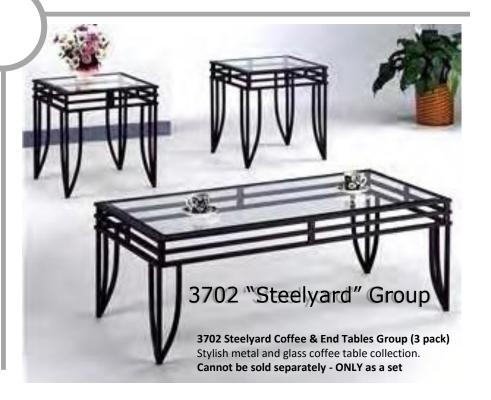

THE STATES TO STATE T

| Occasional Tables



## 577 "Elements" Collection

#### 577 Elements Coffee & End Tables Group (3 pack)

Clean lines, simple construction and a fantastic cappuccino finish, the Elements features a storage shelf underneath the cocktail table, as well as casters on the cocktail table for easy movement. Cannot be sold separately - ONLY as a set



LxWxH 577 COCKTAIL TABLE 47" x 25" x 18" **577 END TABLE** 24" x 22" x 23'



P368 Lift-Top Cocktail **Table with Casters** 

## P368 "Waverly" Collection





#### **P368 Waverly Collection**

With Walnut veneers and a burnished Merlot finish is a classic design. The Castered Lift-Top Cocktail table is great for work or fun.

Add the square End table or trendy Sofa table to complete the room setting!



## **T942 Zodak Collection**

Features Aged hardwoods and expert textured finishing processes, the Zodak Collection with unique cast iron architectural elements and a hand rubbed finish brings the rustic feel of rugged antiquity to the comfort of your home. Matches the Zodak Dining Room sets.





# 4710 "Function" Collection



LxWxH END TABLE

COFFEE TABLE 48" x 24" x 19" 22" x 22" x 23"

# 4111 "Harrison" **Collection**

### 4111 Harrison Collection

Featured in classic Cappuccino finish and chrome hardware make this a great fit for any home setting.

**Cocktail Table features** unique Lift-Top, work and entertaining, also casters for easy movement.