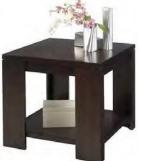

## P368 "Waverly" Collection

#### **P368 Waverly Collection**

With Walnut veneers and a burnished Merlot finish is a classic design. The Castered Lift-Top Cocktail table is great for work or fun.

Add the square End table or trendy Sofa table to complete the room setting!