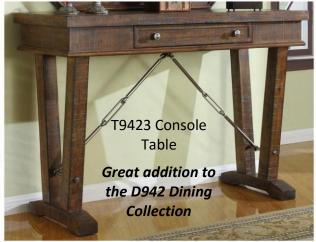

## **T942 Zodak Collection**

Features Aged hardwoods and expert textured finishing processes, the Zodak Collection with unique cast iron architectural elements and a hand rubbed finish brings the rustic feel of rugged antiquity to the comfort of your home. Matches the Zodak Dining Room sets.