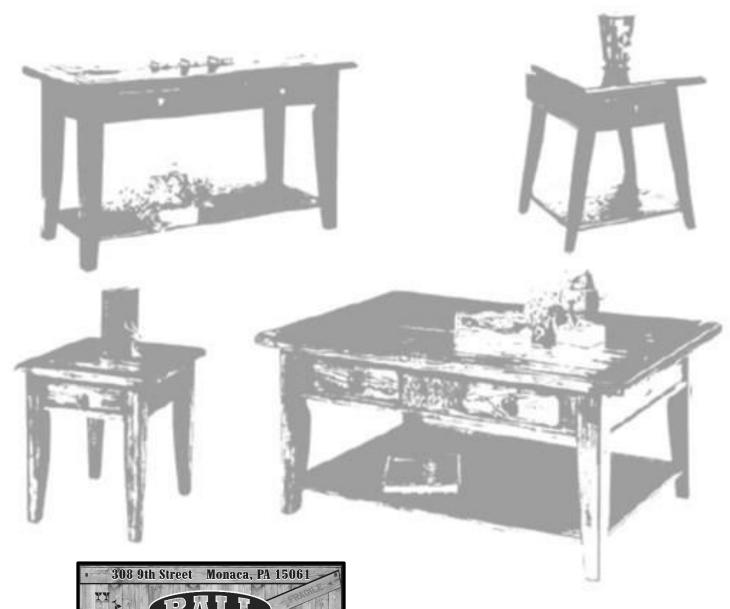

## **T942 Zodak Collection**

Features Aged hardwoods and expert textured finishing processes, the Zodak Collection with unique cast iron architectural elements and a hand rubbed finish brings the rustic feel of rugged antiquity to the comfort of your home. Matches the Zodak Dining Room sets.