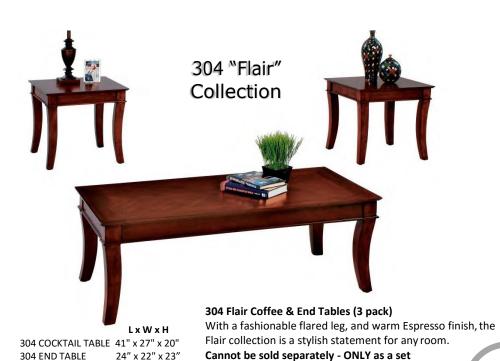

#### 577 Elements Coffee & End Tables Group (3 pack)

Clean lines, simple construction and a fantastic cappuccino finish, the Elements features a storage shelf underneath the cocktail table, as well as casters on the cocktail table for easy movement. Cannot be sold separately - ONLY as a set

LxWxH 577 COCKTAIL TABLE 47" x 25" x 18" **577 END TABLE** 24" x 22" x 23'

P368 Lift-Top Cocktail **Table with Casters** 