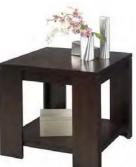

## P368 "Waverly" Collection

#### **P368 Waverly Collection**

With Walnut veneers and a burnished Merlot finish is a classic design. The Castered Lift-Top Cocktail table is great for work or fun.

Add the square End table or trendy Sofa table to complete the room setting!