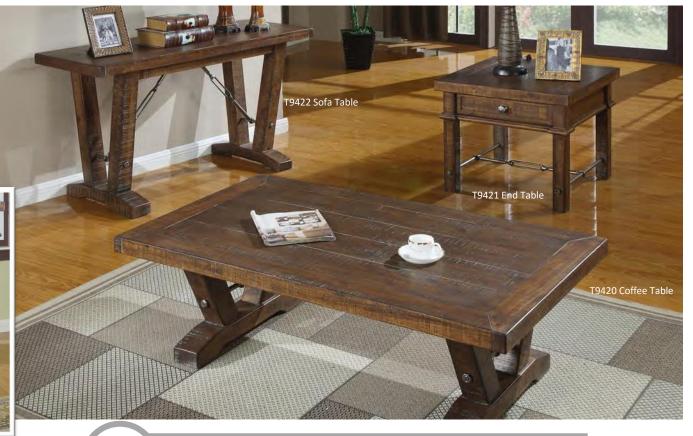

## **T942 Zodak Collection**

Features Aged hardwoods and expert textured finishing processes, the Zodak Collection with unique cast iron architectural elements and a hand rubbed finish brings the rustic feel of rugged antiquity to the comfort of your home. Matches the Zodak Dining Room sets.