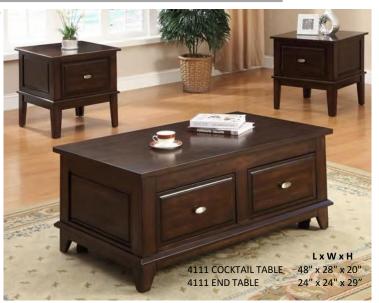

# 4111 "Harrison" **Collection**

### 4111 Harrison Collection

Featured in classic Cappuccino finish and chrome hardware make this a great fit for any home setting.

**Cocktail Table features** unique Lift-Top, work and entertaining, also casters for easy movement.